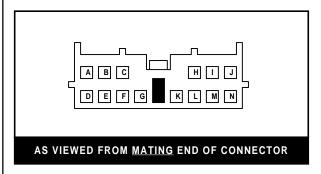

## 1998-1999 And Newer

|     |                         | i ypicai Mitsubishi    | Typical New Radio      |
|-----|-------------------------|------------------------|------------------------|
| Pin | What It Is              | In Dash Wire Color     | Equivalent Wire Color  |
| Α   | Right Rear Speaker (+)  | Aqua                   | Purple                 |
| В   | Left Rear Speaker (+)   | Yellow w/ Blue Stripe  | Green                  |
| С   | Power Antenna Turn On   |                        | Blue                   |
| D   | Right Rear Speaker (-)  | Yellow w/ Green Stripe | Purple w/ Black Stripe |
| Е   | Left Rear Speaker (-)   | Yellow w/ Red Stripe   | Green w/ Black Stripe  |
| F   |                         | Do Not Use             |                        |
| G   | +12 Volt Ignition Wire  | Blue                   | Red                    |
| Н   |                         | Do Not Use             |                        |
| 1   | Left Front Speaker (+)  | Red w/ White Stripe    | White                  |
| J   | Right Front Speaker (+) | Red                    | Gray                   |
| K   | +12 Volt Battery Wire   | Red w/ Black Stripe    | Yellow                 |
| L   |                         | Do Not Use             |                        |
| М   | Left Front Speaker (-)  | Red w/ Blue Stripe     | White w/ Black Stripe  |
| N   | Right Front Speaker (-) | Blue                   | Gray w/ Black Stripe   |
|     |                         |                        |                        |