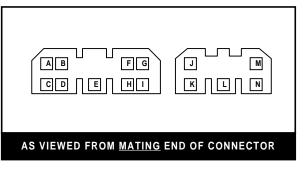

## Up To 1998-1999

| Pin | What It Is                                                                           | Mitsubishi-Chrysler Corp<br>In Dash Wire Color | Typical New Radio<br>Equivalent Wire Color |  |  |
|-----|--------------------------------------------------------------------------------------|------------------------------------------------|--------------------------------------------|--|--|
| Α   | Right Front Speaker (+)                                                              | (2) White w/ Red Stripe                        | Gray                                       |  |  |
| В   | Right Rear Speaker (+)                                                               | Yellow w/ Red Stripe                           | Purple                                     |  |  |
| С   |                                                                                      | Do Not Use                                     |                                            |  |  |
| D   | Left Front Speaker (+)                                                               | (2) White w/ Blue Stripe                       | White                                      |  |  |
| Е   | Left Rear Speaker (+)                                                                | Yellow w/ Blue Stripe                          | Green                                      |  |  |
| F   | Light Dimmer Wire                                                                    |                                                |                                            |  |  |
| G   | Headlight Illuminiation                                                              |                                                |                                            |  |  |
| Н   | +12 Volt Battery Wire                                                                | Red w/ Black Stripe                            | Yellow                                     |  |  |
| 1   | +12 Volt Ignition Wire                                                               | Blue                                           | Red                                        |  |  |
| J   | Left Rear Speaker (-)                                                                | Gray w/ Blue Stripe                            | Green w/ Black Stripe                      |  |  |
| K   | Right Rear Speaker (-)                                                               | Gray w/ Red Stripe                             | Purple w/ Black Stripe                     |  |  |
| L   | Power Antenna Turn On                                                                |                                                | Blue                                       |  |  |
| М   | Left Front Speaker (-)                                                               | (2) Black w/ Blue Stripe                       | White w/ Black Stripe                      |  |  |
| N   | Right Front Speaker (-)                                                              | (2) Black w/ Black Stripe                      | Gray w/ Black Stripe                       |  |  |
| NOT | NOTE: this vehicle does not have a (-) Ground Wire attached to either connector. The |                                                |                                            |  |  |

radio grounds when the metal brackets attached to the radio screw into the metal dash or the ground wire from the new radio is screwed into metal of the vehicles dash.