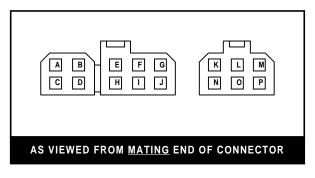

## Up To 1985-1994

| Pin | What It Is              | Typical Nissan<br>In Dash Wire Color | Typical New Radio Equivalent Wire Color |
|-----|-------------------------|--------------------------------------|-----------------------------------------|
| Λ   | 112 Valt Ignition Wire  | Dlue                                 | ·                                       |
| A   | +12 Volt Ignition Wire  | Blue                                 | Red                                     |
| В   |                         | Do Not Use                           |                                         |
| С   | Ground Wire             | metal brackets on radio              | Black                                   |
| D   |                         | Do Not Use                           |                                         |
| Е   | +12 Volt Battery Wire   | Red w/ Black Stripe                  | Yellow                                  |
| F   | Right Front Speaker (+) | Brown                                | Gray                                    |
| G   | Left Front Speaker (+)  | Blue w/ White Stripe                 | White                                   |
| Н   | Power Antenna Turn On   |                                      | Blue                                    |
| I   | Right Front Speaker (-) | Brown w/ White Stripe                | Gray w/ Black Stripe                    |
| J   | Left Front Speaker (-)  | Blue w/ Yellow Stripe                | White w/ Black Stripe                   |
| K   | Right Rear Speaker (+)  | Blue                                 | Purple                                  |
| L   | Left Rear Speaker (+)   | Red                                  | Green                                   |
| М   | Factory Amp Turn On     | Lite Green                           | Blue Power Antenna Wire                 |
| N   | Right Rear Speaker (-)  | Pink                                 | Purple w/ Black Stripe                  |
| 0   | Left Rear Speaker (-)   | Dark Green                           | Green w/ Black Stripe                   |
| Р   |                         | Do Not Use                           |                                         |