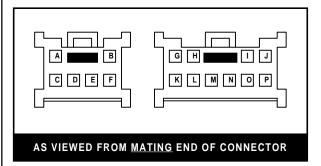

## 1995 And Newer

| What It Is                 | Typical Nissan<br>In Dash Wire Color                                                                                                                                                                                                                                                                 | Typical New Radio<br>Equivalent Wire Color                                                                                                                                                                                                                                                                                                                                                                                                                                                                                 |
|----------------------------|------------------------------------------------------------------------------------------------------------------------------------------------------------------------------------------------------------------------------------------------------------------------------------------------------|----------------------------------------------------------------------------------------------------------------------------------------------------------------------------------------------------------------------------------------------------------------------------------------------------------------------------------------------------------------------------------------------------------------------------------------------------------------------------------------------------------------------------|
| Right Rear Speaker (+)     | Gray                                                                                                                                                                                                                                                                                                 | Purple                                                                                                                                                                                                                                                                                                                                                                                                                                                                                                                     |
| Amplifier Turn On Wire     |                                                                                                                                                                                                                                                                                                      | Blue or Blue w/ White                                                                                                                                                                                                                                                                                                                                                                                                                                                                                                      |
| Right Rear Speaker (-)     | Gray w/ Red Stripe                                                                                                                                                                                                                                                                                   | Purple w/ Black Stripe                                                                                                                                                                                                                                                                                                                                                                                                                                                                                                     |
| Left Rear Speaker (+)      | Orange                                                                                                                                                                                                                                                                                               | Green                                                                                                                                                                                                                                                                                                                                                                                                                                                                                                                      |
| Left Rear Speaker (-)      | Black w/ Pink Stripe                                                                                                                                                                                                                                                                                 | Green w/ Black Stripe                                                                                                                                                                                                                                                                                                                                                                                                                                                                                                      |
| Amp Ground Wire            | (connect this wire to the radios ground wire)                                                                                                                                                                                                                                                        |                                                                                                                                                                                                                                                                                                                                                                                                                                                                                                                            |
| +12 Volt Ignition Wire     | Blue                                                                                                                                                                                                                                                                                                 | Red                                                                                                                                                                                                                                                                                                                                                                                                                                                                                                                        |
|                            | Do Not Use                                                                                                                                                                                                                                                                                           |                                                                                                                                                                                                                                                                                                                                                                                                                                                                                                                            |
| Right Front Speaker (+)    | Brown                                                                                                                                                                                                                                                                                                | Gray                                                                                                                                                                                                                                                                                                                                                                                                                                                                                                                       |
| Left Front Speaker (+)     | Purple                                                                                                                                                                                                                                                                                               | White                                                                                                                                                                                                                                                                                                                                                                                                                                                                                                                      |
| Ground Wire (if available) | metal brackets on radio                                                                                                                                                                                                                                                                              | Black                                                                                                                                                                                                                                                                                                                                                                                                                                                                                                                      |
|                            | Do Not Use                                                                                                                                                                                                                                                                                           |                                                                                                                                                                                                                                                                                                                                                                                                                                                                                                                            |
| +12 Volt Battery Wire      | Pink                                                                                                                                                                                                                                                                                                 | Yellow                                                                                                                                                                                                                                                                                                                                                                                                                                                                                                                     |
| Power Antenna Wire         |                                                                                                                                                                                                                                                                                                      | Blue                                                                                                                                                                                                                                                                                                                                                                                                                                                                                                                       |
| Right Front Speaker (-)    | Brown w/ White Stripe                                                                                                                                                                                                                                                                                | Gray w/ Black Stripe                                                                                                                                                                                                                                                                                                                                                                                                                                                                                                       |
| Left Front Speaker (-)     | Green w/ Yellow Stripe                                                                                                                                                                                                                                                                               | White w/ Black Stripe                                                                                                                                                                                                                                                                                                                                                                                                                                                                                                      |
|                            | Right Rear Speaker (+) Amplifier Turn On Wire Right Rear Speaker (-) Left Rear Speaker (-) Left Rear Speaker (-) Amp Ground Wire +12 Volt Ignition Wire  Right Front Speaker (+) Left Front Speaker (+) Ground Wire (if available)  +12 Volt Battery Wire Power Antenna Wire Right Front Speaker (-) | Right Rear Speaker (+) Amplifier Turn On Wire Right Rear Speaker (-) Left Rear Speaker (-) Left Rear Speaker (-) Left Rear Speaker (-) Black w/ Pink Stripe  Left Rear Speaker (-) Amp Ground Wire (connect this wire to the radio +12 Volt Ignition Wire Blue Do Not Use  Right Front Speaker (+) Left Front Speaker (+) Ground Wire (if available)  Purple Ground Wire (if available)  metal brackets on radio Do Not Use  +12 Volt Battery Wire Pink  Power Antenna Wire  Right Front Speaker (-) Brown w/ White Stripe |